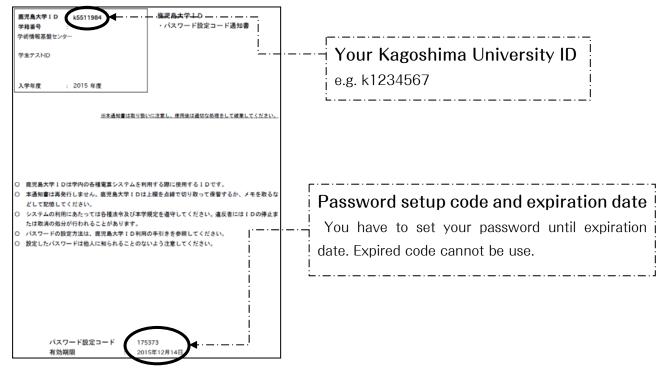

## KUID Password setup code (example)

It says personal KUID, Password Setup Code, and expiration date of Password Setup Code.