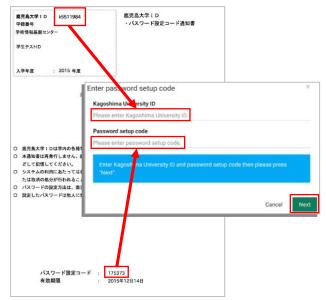

4. Input KUID & Password Setup Code, click "Next"

Create your new password and fill in it.
 Check "Set/Change also lifetime…" .

Click "Password setup" .

\*. If the following screen appeared, the password did not meet password requirements. Please reconsider password according to the requirements.