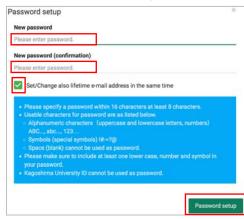

4. Input KUID & Password Setup Code, click "Next"

Create your new password and fill in it.
 Check "Set/Change also lifetime…" .

Click "Password setup" .

\*. If the following screen appeared, the password did not meet password requirements. Please reconsider password according to the requirements.

| 新しい              | 527-F                                                                                 | 1 |
|------------------|---------------------------------------------------------------------------------------|---|
| 新しい              | ペスワード(確認)<br>-                                                                        |   |
| ✓ ±              | #メールのパスワードも同時に設定/変更する                                                                 |   |
| = ).()<br>来<br>正 | ワードは8文字以上、16文字以内で指定してください。<br>ワードにも用できる文字は以下の通りです。<br>数字(アルファベットの大文字、小文字、数字)ABCebc123 |   |
|                  |                                                                                       |   |