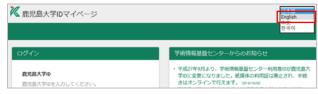

### How to set your new password

- Access <u>Kagoshima University ID My Page</u>.
   https://id.cc.kagoshima-u.ac.jp
- 2. Choose language "English"

3. Click "password setup code input screen"

| Log in                                                          | Notification from Computing & Communications Cer                                                                                                                 |
|-----------------------------------------------------------------|------------------------------------------------------------------------------------------------------------------------------------------------------------------|
| Kagoshima University ID                                         | <ul> <li>From 2015/09,user's ID of CCC has been changed to<br/>Kagoshima University ID, Use's card is abolished, the</li> </ul>                                  |
| Please enter Kagoshima University ID.                           | procedure can be done online. 2015/10/02                                                                                                                         |
| Here, if you don't know the Kagoshima University ID<br>Password | <ul> <li>Procedures for Kagoshima University ID, please refer to the<br/>"Kagoshima University ID Set up Guide(Japanese and<br/>English)". 2015/10/02</li> </ul> |
| Please enter password.                                          |                                                                                                                                                                  |
| Here, if you forgot password                                    | For persons having a password setup code                                                                                                                         |